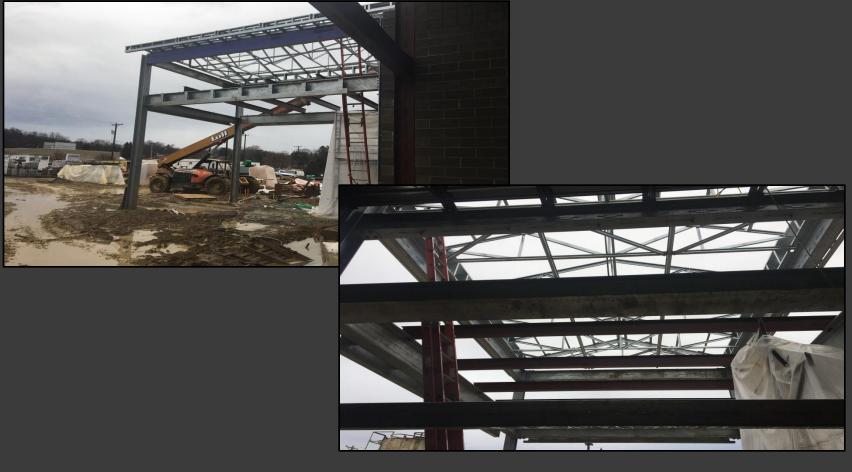

#### Shaler Area School District

#### SCOTT PRIMARY SCHOOL



Project Progress January 12, 2018





# MEP's Continue













# Roof Decking @ Area C







Stage @ Cafeteria







# Canopy @ Main Entrance







### **Exterior Masonry**







## Scott Avenue Road Repair















#### North Elevation View January 05, 2018







# South Elevation View

#### January 05, 2015









#### Pull Planning Week of January 08, 2018

| 1- | -            |                                                                         |                                                                  |                                                        |                                                   |                                                      |                                                                                                                                              |
|----|--------------|-------------------------------------------------------------------------|----