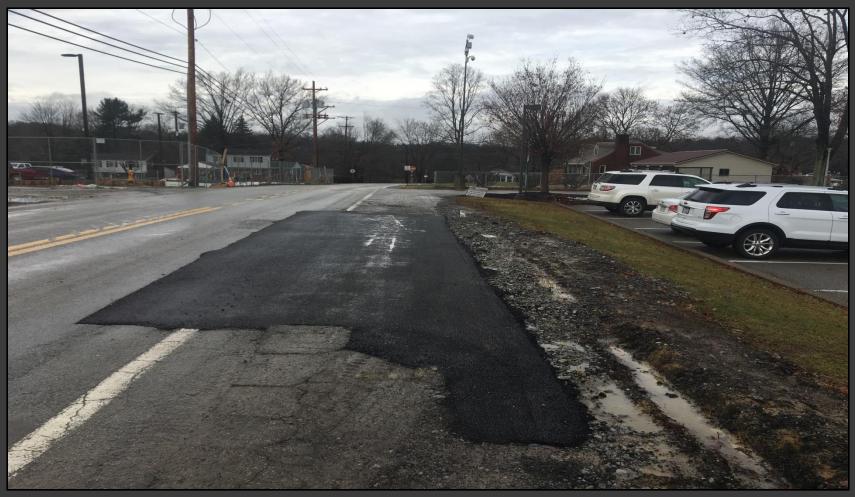

#### Shaler Area School District

#### SCOTT PRIMARY SCHOOL



Project Progress January 12, 2018





# MEP's Continue













# Roof Decking @ Area C







Stage @ Cafeteria







# Canopy @ Main Entrance







### **Exterior Masonry**







## Scott Avenue Road Repair















#### North Elevation View January 05, 2018







# South Elevation View

#### January 05, 2015









#### Pull Planning Week of January 08, 2018

| 1- | -            |                                                                         |                                                                  |                                                        |                                                   |                                                      |                                                                                                                                              |
|----|--------------|-------------------------------------------------------------------------|------------------------------------------------------------------|----