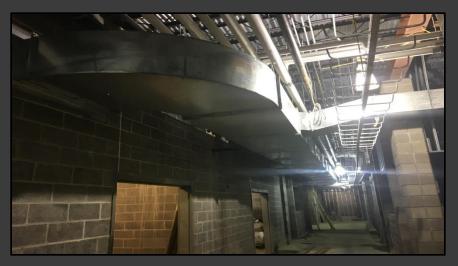

#### Shaler Area School District

#### SCOTT PRIMARY SCHOOL



Project Progress January 12, 2018





# MEP's Continue













# Roof Decking @ Area C







Stage @ Cafeteria







# Canopy @ Main Entrance







### **Exterior Masonry**







## Scott Avenue Road Repair















#### North Elevation View January 05, 2018







# South Elevation View

#### January 05, 2015









#### Pull Planning Week of January 08, 2018

| 1- | -            |                                                                         |                                                                  |                                                        |                                                   |                                                      |                                                                                                                                              |
|----|-