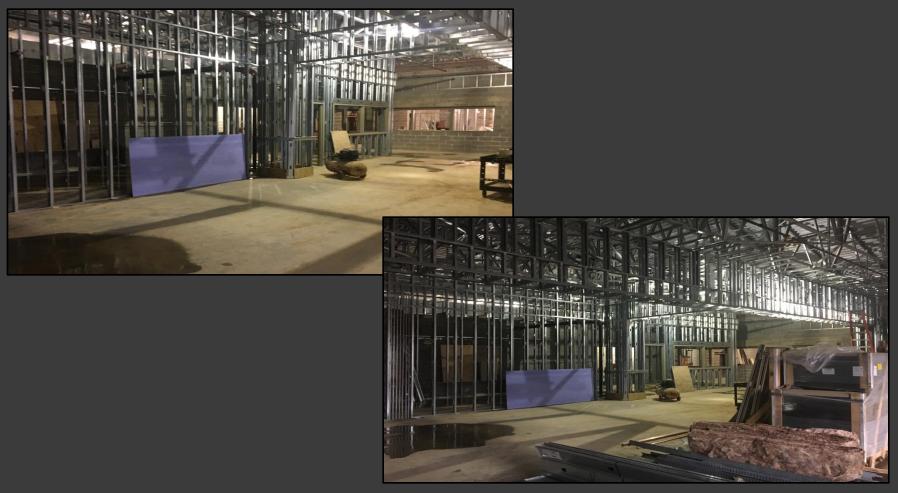

#### Shaler Area School District

#### SCOTT PRIMARY SCHOOL



Project Progress January 12, 2018





# MEP's Continue













# Roof Decking @ Area C







Stage @ Cafeteria







# Canopy @ Main Entrance







### **Exterior Masonry**







## Scott Avenue Road Repair















#### North Elevation View January 05, 2018







# South Elevation View

#### January 05, 2015









#### Pull Planning Week of January 08, 2018

| 1- | -            |                                                                         |                                                                  |                                                        |                                                   |                                                      |                                                                                                                                              |
|----|--------------|-------------------------------------------------------------------------|------------------------------------------------------------------|------------