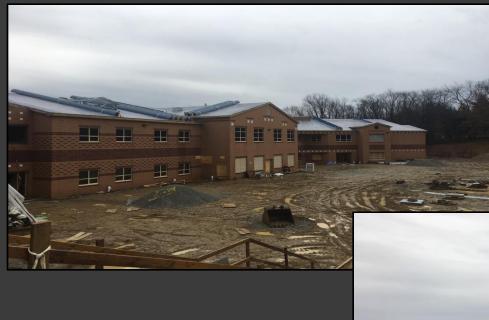

#### Shaler Area School District

#### SCOTT PRIMARY SCHOOL



Project Progress January 12, 2018





# MEP's Continue













# Roof Decking @ Area C







Stage @ Cafeteria







# Canopy @ Main Entrance







### **Exterior Masonry**







## Scott Avenue Road Repair















#### North Elevation View January 05, 2018







# South Elevation View

#### January 05, 2015









#### Pull Planning Week of January 08, 2018

| 1- | -            |                                                                         |                                                                  |                                                        |                                                   |                                                      |                                                                                                                                              |
|----|--------------|-------------------------------------------------------------------------|------------------------------------------------------------------|--------------------------------------------------------|---------------------------------------------------|------