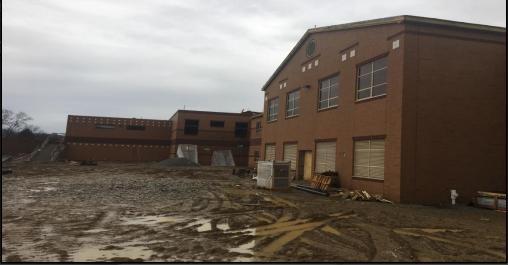

#### Shaler Area School District

#### SCOTT PRIMARY SCHOOL



Project Progress January 12, 2018





# MEP's Continue













# Roof Decking @ Area C







Stage @ Cafeteria







# Canopy @ Main Entrance







### **Exterior Masonry**







## Scott Avenue Road Repair















#### North Elevation View January 05, 2018







# South Elevation View

#### January 05, 2015









#### Pull Planning Week of January 08, 2018

| 1- | -            |                                                                         |                                                                  |                                                        |                                                   |                                                      |                                                                                                                                              |
|----|--------------|-------------------------------------------------------------------------|------------------------------------------------------------------|--------------------------------------------------------|---------------------------------------------------|--------